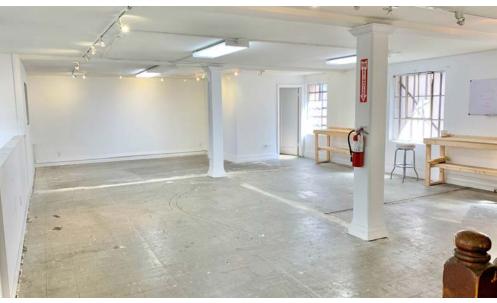

#### ±7,450 SF WAREHOUSE/STUDIO/CREATIVE SPACE

1428 MAPLE AVENUE | LOS ANGELES, CALIFORNIA 90015

PROPERTY HIGHLIGHTS ▶

- Great Creative Studio/Warehouse Space
- Classic Brick Building, Constructed 1968
- Fenced Parking
- 1st Floor: Previously an Art Gallery, Air Conditioned
- 2nd Floor: Beautiful Wood Floors & Bow-Truss Roof
- Only one block from 10 Freeway Onramp
- Fashion District Near South Park, Historic Core, & Arts District