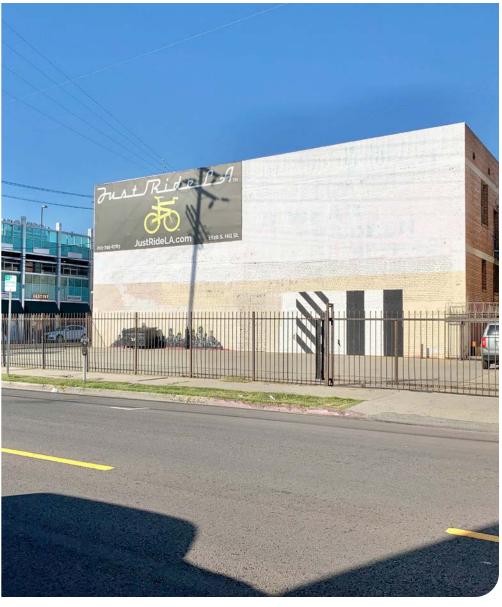

#### ±7,450 SF WAREHOUSE/STUDIO/CREATIVE SPACE

1428 MAPLE AVENUE | LOS ANGELES, CALIFORNIA 90015

PROPERTY HIGHLIGHTS ▶

- Great Creative Studio/Warehouse Space
- Classic Brick Building, Constructed 1968
- Fenced Parking
- 1st Floor: Previously an Art Gallery, Air Conditioned
- 2nd Floor: Beautiful Wood Floors & Bow-Truss Roof
- Only one block from 10 Freeway Onramp
- Fashion District Near South Park, Historic Core, & Arts District