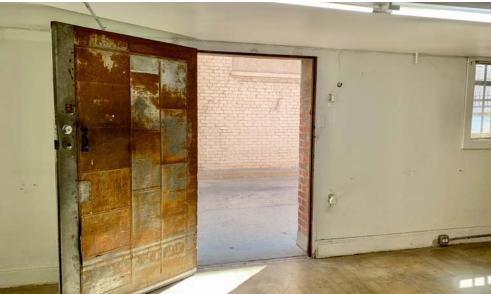

#### ±7,450 SF WAREHOUSE/STUDIO/CREATIVE SPACE

1428 MAPLE AVENUE | LOS ANGELES, CALIFORNIA 90015

PROPERTY HIGHLIGHTS ▶

- Great Creative Studio/Warehouse Space
- Classic Brick Building, Constructed 1968
- Fenced Parking
- 1st Floor: Previously an Art Gallery, Air Conditioned
- 2nd Floor: Beautiful Wood Floors & Bow-Truss Roof
- Only one block from 10 Freeway Onramp
- Fashion District Near South Park, Historic Core, & Arts District