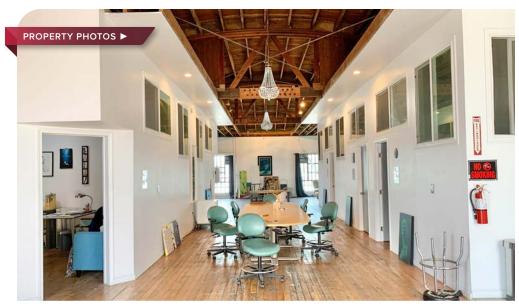

#### ±7,450 SF WAREHOUSE/STUDIO/CREATIVE SPACE

1428 MAPLE AVENUE | LOS ANGELES, CALIFORNIA 90015

PROPERTY HIGHLIGHTS ▶

- Great Creative Studio/Warehouse Space
- Classic Brick Building, Constructed 1968
- Fenced Parking
- 1st Floor: Previously an Art Gallery, Air Conditioned
- 2nd Floor: Beautiful Wood Floors & Bow-Truss Roof
- Only one block from 10 Freeway Onramp
- Fashion District Near South Park, Historic Core, & Arts District