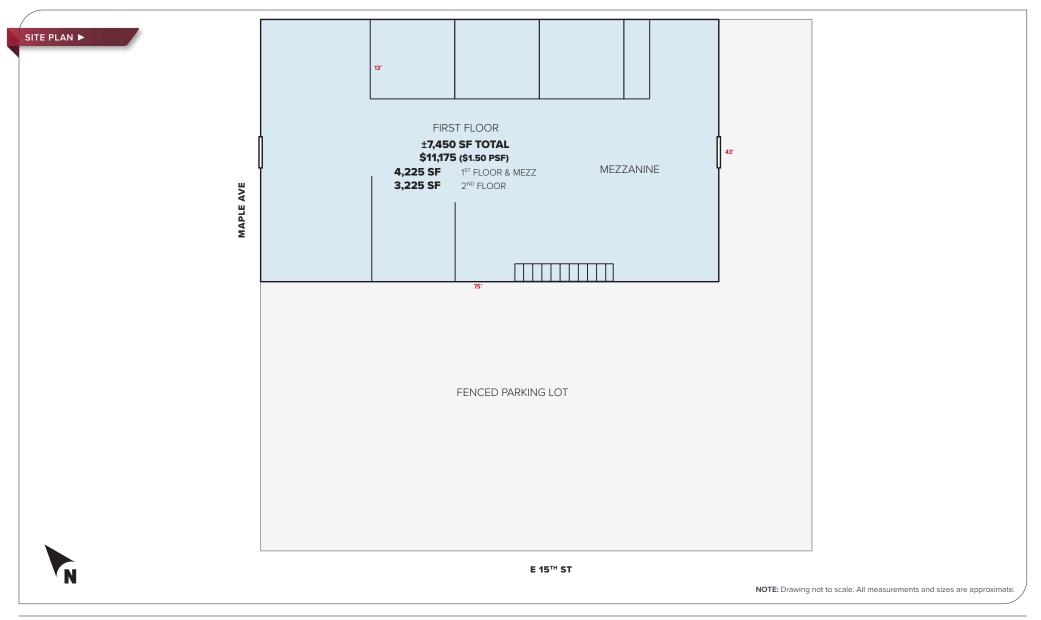

#### ±7,450 SF WAREHOUSE/STUDIO/CREATIVE SPACE

1428 MAPLE AVENUE | LOS ANGELES, CALIFORNIA 90015

PROPERTY HIGHLIGHTS ▶

- Great Creative Studio/Warehouse Space
- Classic Brick Building, Constructed 1968
- Fenced Parking
- 1st Floor: Previously an Art Gallery, Air Conditioned
- 2nd Floor: Beautiful Wood Floors & Bow-Truss Roof
- Only one block from 10 Freeway Onramp
- Fashion District Near South Park, Historic Core, & Arts District

ASKING LEASE RATE ►

\$11,175/Mo GRS (\$1.50 PSF/Mo GRS)

FOR MORE INFORMATION,
PLEASE CONTACT ▶