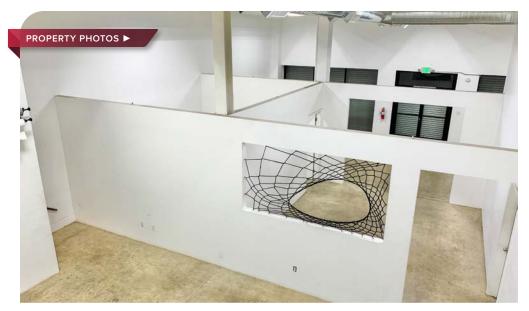

#### ±7,450 SF WAREHOUSE/STUDIO/CREATIVE SPACE

1428 MAPLE AVENUE | LOS ANGELES, CALIFORNIA 90015

PROPERTY HIGHLIGHTS ▶

- Great Creative Studio/Warehouse Space
- Classic Brick Building, Constructed 1968
- Fenced Parking
- 1st Floor: Previously an Art Gallery, Air Conditioned
- 2nd Floor: Beautiful Wood Floors & Bow-Truss Roof
- Only one block from 10 Freeway Onramp
- Fashion District Near South Park, Historic Core, & Arts District