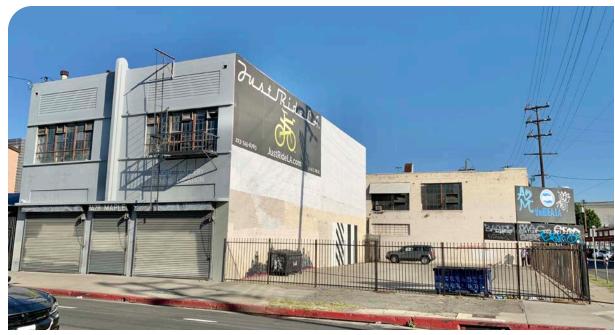

#### ±7,450 SF WAREHOUSE/STUDIO/CREATIVE SPACE

1428 MAPLE AVENUE | LOS ANGELES, CALIFORNIA 90015

PROPERTY HIGHLIGHTS ▶

- Great Creative Studio/Warehouse Space
- Classic Brick Building, Constructed 1968
- Fenced Parking
- 1st Floor: Previously an Art Gallery, Air Conditioned
- 2nd Floor: Beautiful Wood Floors & Bow-Truss Roof
- Only one block from 10 Freeway Onramp
- Fashion District Near South Park, Historic Core, & Arts District