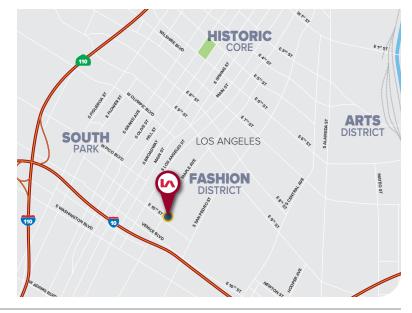

#### ±7,450 SF WAREHOUSE/STUDIO/CREATIVE SPACE

1428 MAPLE AVENUE | LOS ANGELES, CALIFORNIA 90015

PROPERTY HIGHLIGHTS ▶

- Great Creative Studio/Warehouse Space
- Classic Brick Building, Constructed 1968
- Fenced Parking
- 1st Floor: Previously an Art Gallery, Air Conditioned
- 2nd Floor: Beautiful Wood Floors & Bow-Truss Roof
- Only one block from 10 Freeway Onramp
- Fashion District Near South Park, Historic Core, & Arts District