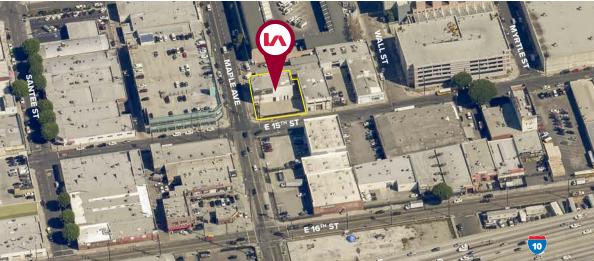

#### ±7,450 SF WAREHOUSE/STUDIO/CREATIVE SPACE

1428 MAPLE AVENUE | LOS ANGELES, CALIFORNIA 90015

PROPERTY HIGHLIGHTS ▶

- Great Creative Studio/Warehouse Space
- Classic Brick Building, Constructed 1968
- Fenced Parking
- 1st Floor: Previously an Art Gallery, Air Conditioned
- 2nd Floor: Beautiful Wood Floors & Bow-Truss Roof
- Only one block from 10 Freeway Onramp
- Fashion District Near South Park, Historic Core, & Arts District